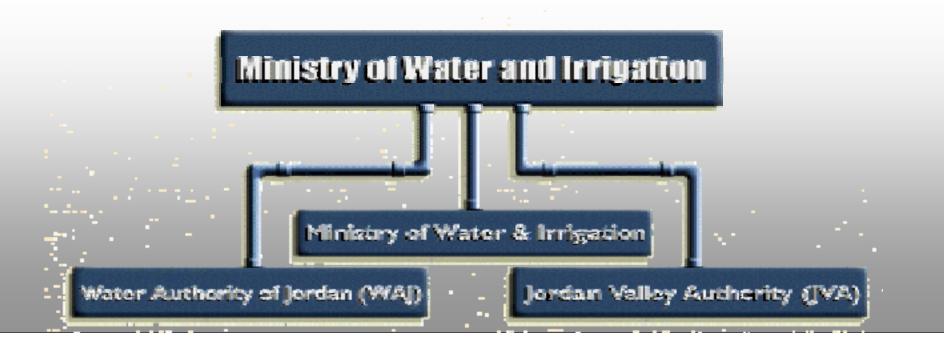

Role also includes provision of centralized water related data, Standardization and Consolidation of Data

The Ministry of water and Irrigation embraces the two most important entities dealing with water:

- Water Authority of Jordan (WAJ): In charge of water & Sewerage Systems
- The Jordan Valley Authority (JVA) Responsible for the socio-economic development of the Jordan Rift Valley, including water development and distribution for irrigation

This relative position with respect to WAJ & JVA reinforces its leading role as a National Focal Point for the Euro-Mediterranean Information System on the know-how in the Water Sector.