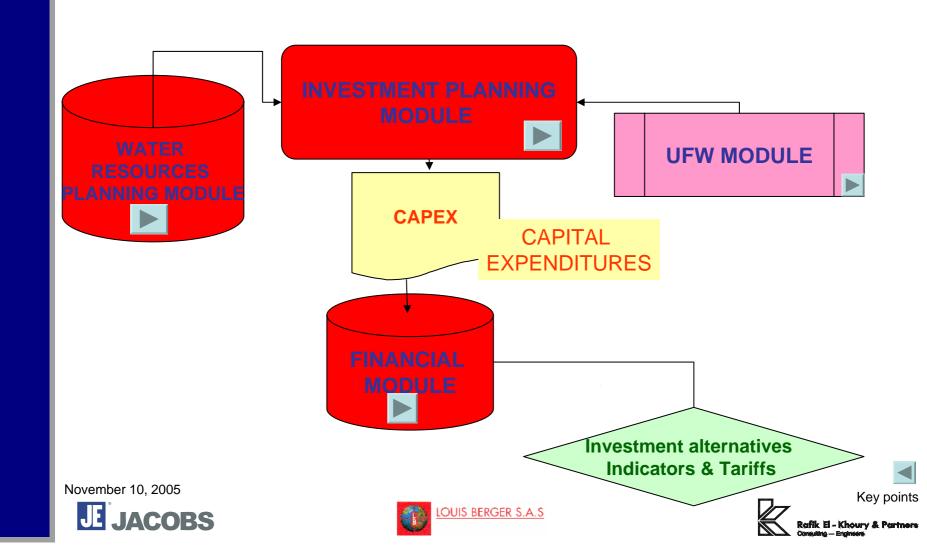

## TOOLS & PROCESS DEVELOPMENT AND IMPLEMENTATION

BASED UPON THREE KEY FIELDS FOR ACTIONS RELATING TO

- Institutional Framework Organization
- Mechanism for Prioritising Investments
- Information Systems Building