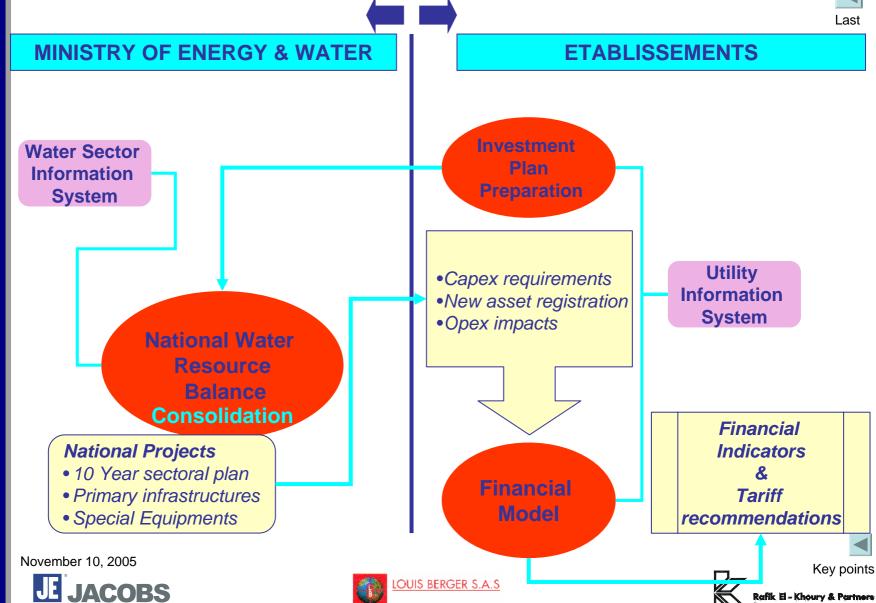

## TOOLS & PROCESS DEVELOPMENT AND IMPLEMENTATION

BASED UPON THREE KEY FIELDS FOR ACTIONS RELATING TO

- Institutional Framework Organization
- Mechanism for Prioritising Investments
- Information Systems Building

### **DELIVERABLES**

### **IMPLEMENTATION**