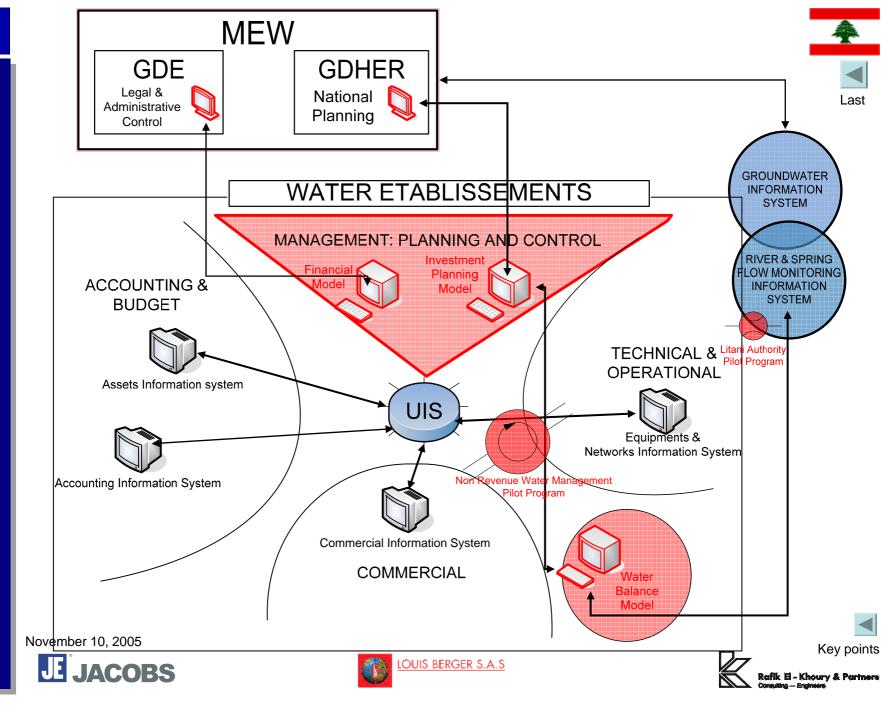

#### **IPP-WWI OBJECTIVE**

- IPP-WWI is the water sector component of Investment Planning Project (IPP)
- This project involves the water sector institutions and operators i.e. the Ministry of Energy and Water, the four Water Regional Etablissements and the Litani River Authority
- The Project objective is to bring instrumentation & operational support aimed at sectoral infrastructure development programme preparation and implementation

## TOOLS & PROCESS DEVELOPMENT AND IMPLEMENTATION

BASED UPON THREE KEY FIELDS FOR ACTIONS RELATING TO

- Institutional Framework Organization
- Mechanism for Prioritising Investments
- Information Systems Building