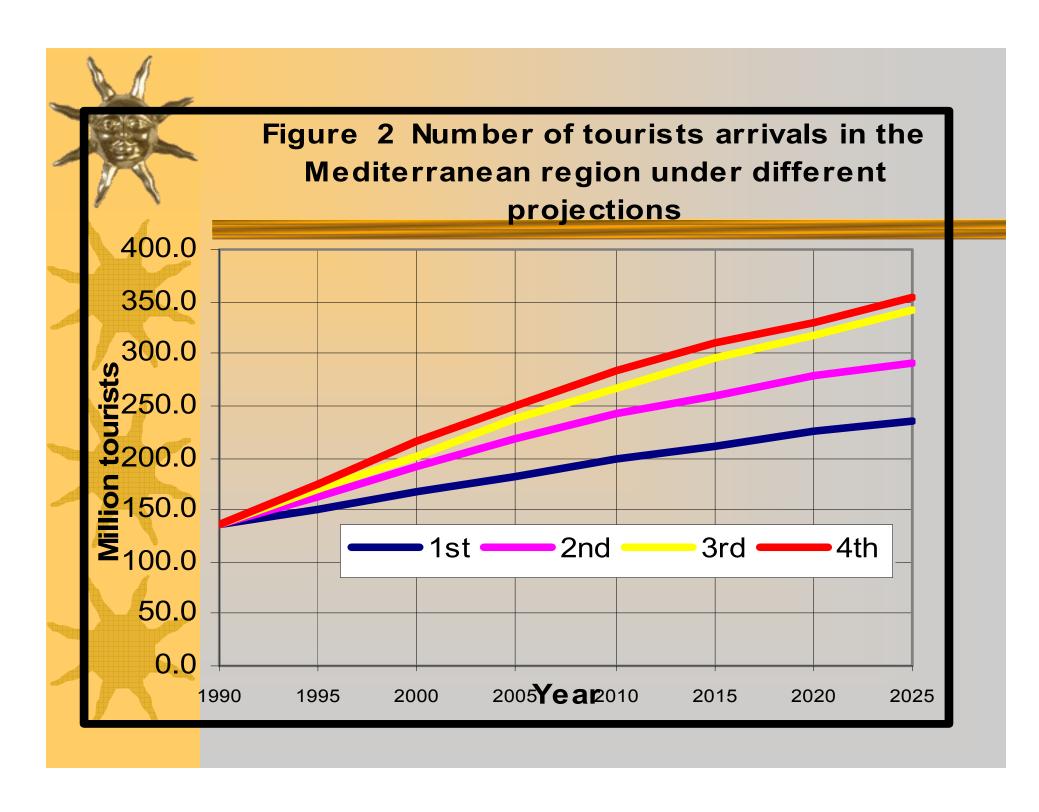

Mediterranean countries suffered from water shortage due to droughts with adverse impacts on their economy on the environment and the social life of their population.

Mediterranean countries suffer from frequent, severe droughts.

\* Mediterranean countries are very vulnerable to droughts with adverse impacts on the social life, on the environment and on the economy.