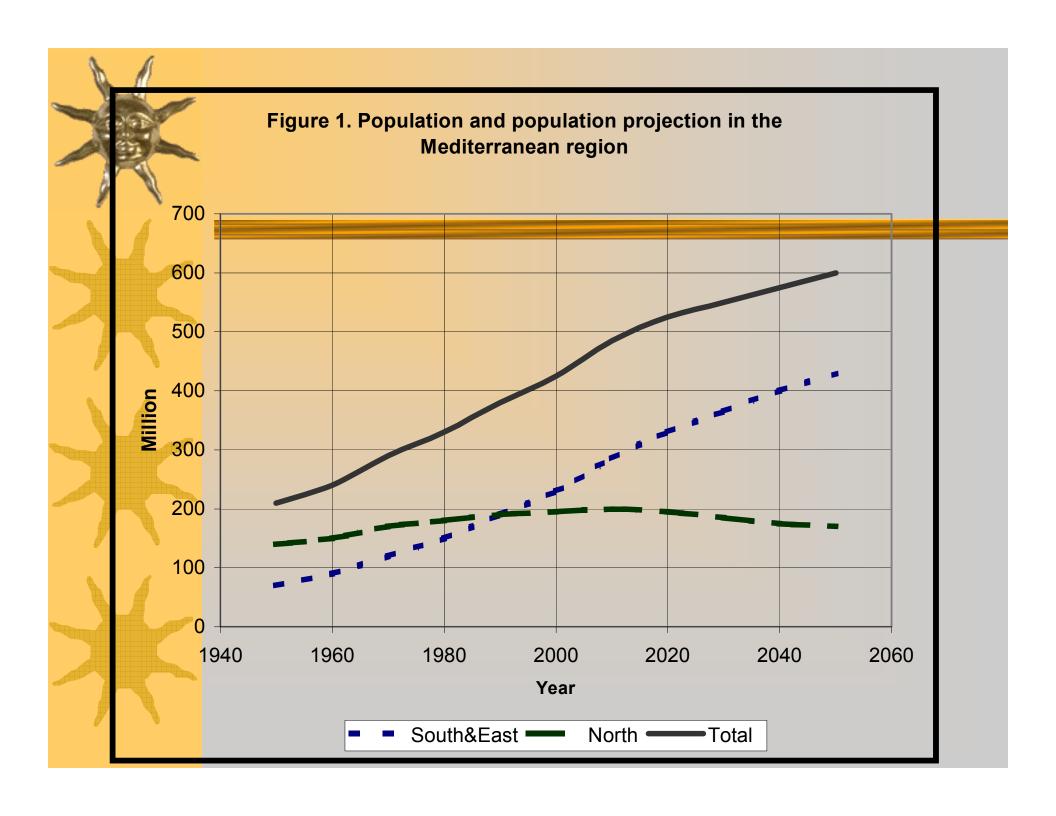

### **Background Information**

\* Mediterranean countries suffer from water scarcity with water availability in most countries below 1000 m3/cap. and getting less, where the minimum for sustainable development is 1500 m3/cap

Mediterranean countries suffer from frequent, severe droughts.

\* Mediterranean countries are very vulnerable to droughts with adverse impacts on the social life, on the environment and on the economy.