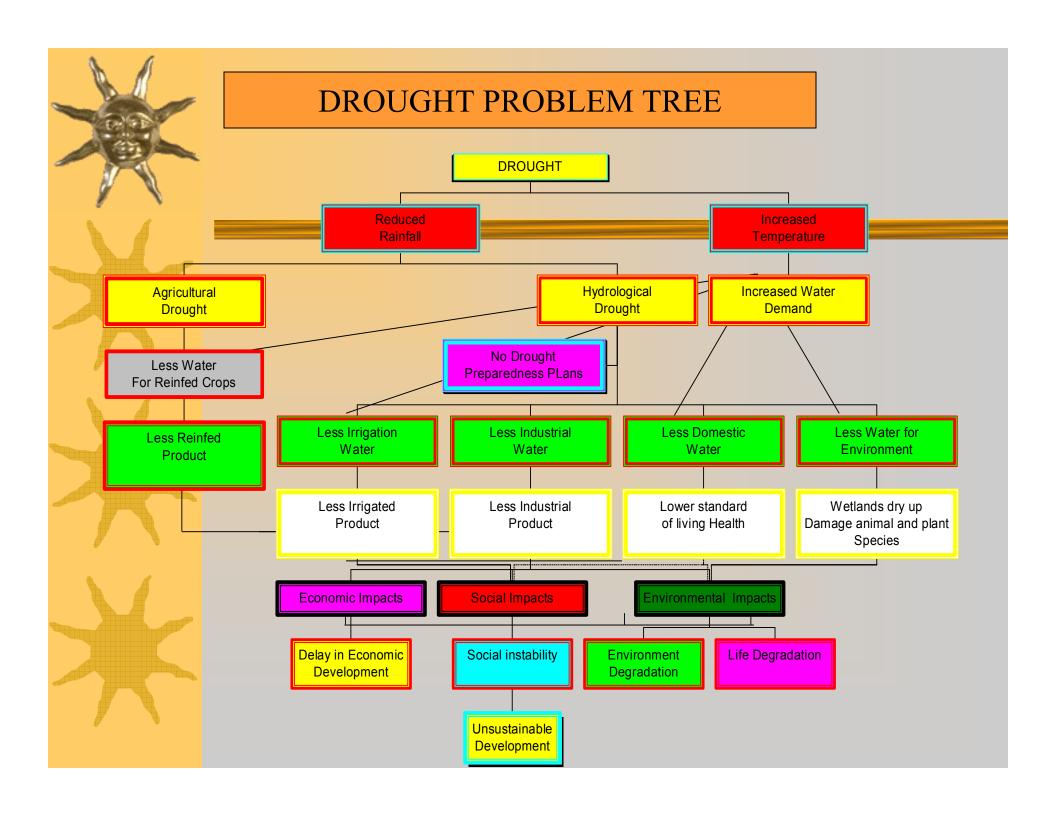

Mediterranean countries suffered from water shortage due to droughts with adverse impacts on their economy on the environment and the social life of their population.

Mediterranean countries suffer from frequent, severe droughts.

\* Mediterranean countries are very vulnerable to droughts with adverse impacts on the social life, on the environment and on the economy.