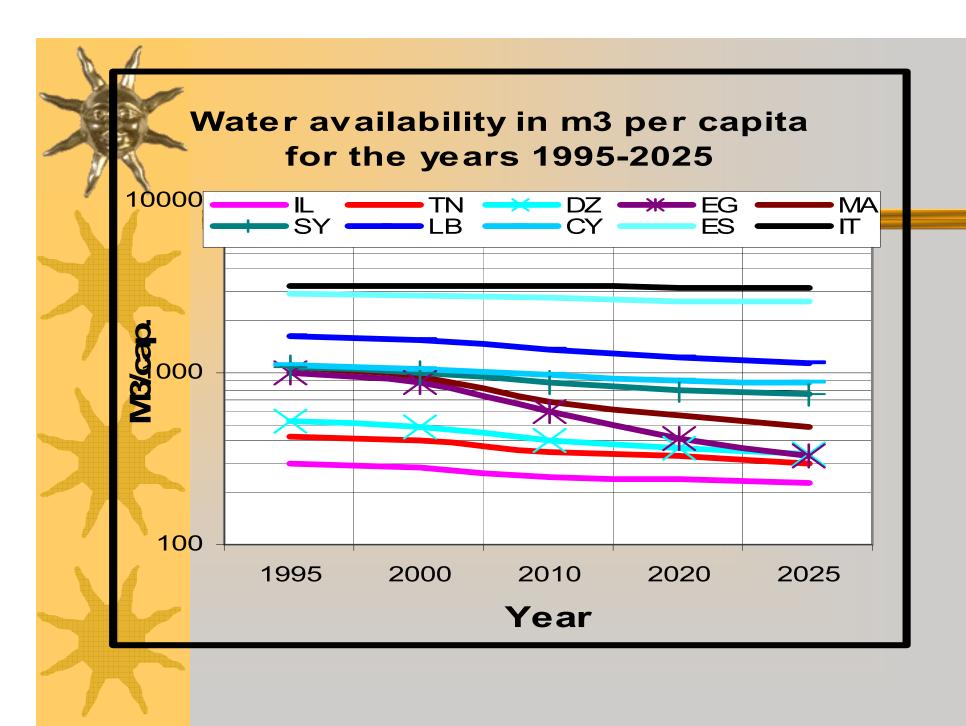

### **Background Information**

\* Mediterranean countries suffer from water scarcity with water availability in most countries below 1000 m3/cap. and getting less, where the minimum for sustainable development is 1500 m3/cap

Mediterranean countries suffer from frequent, severe droughts.

\* Mediterranean countries are very vulnerable to droughts with adverse impacts on the social life, on the environment and on the economy.