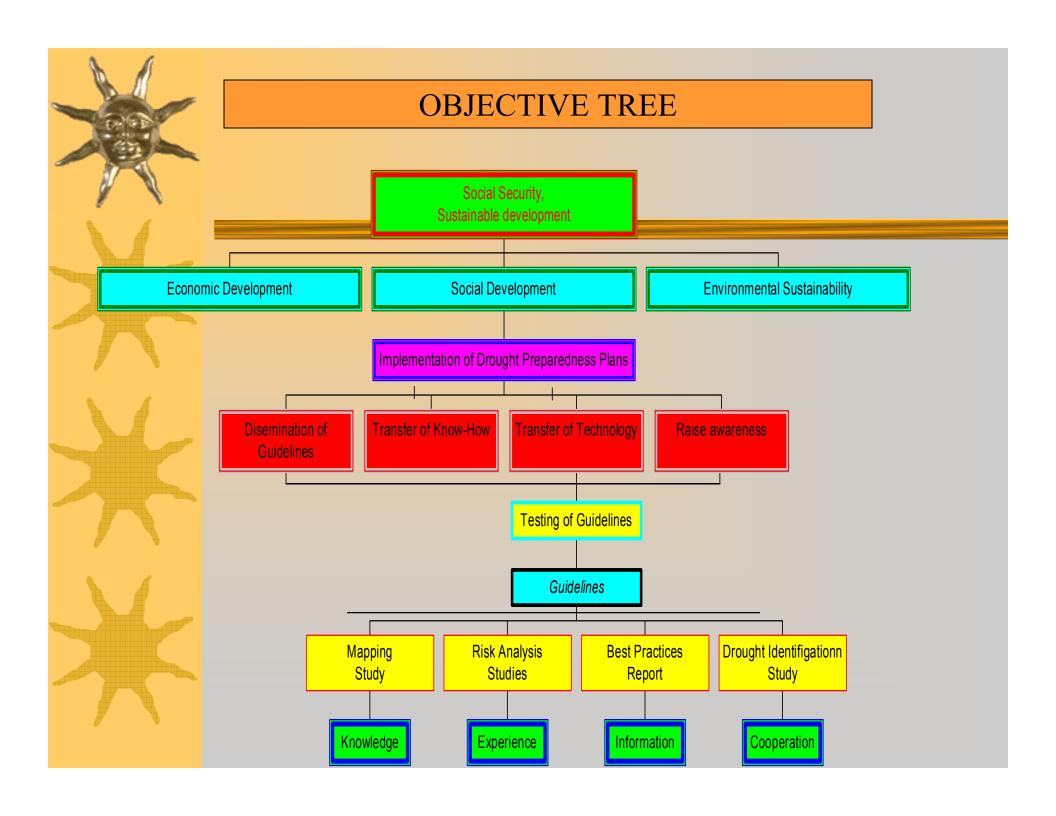

# Objective and Purposes of the Project

Through Studies and Analysis to

- ★Provide Guidelines for Drought Preparedness Plans in the Mediterranean Countries and
- ★The Framework for the setting up of a Drought Preparedness Network in the Mediterranean Countries

### Overall objective

- on droughts
- b) The types of drought,
  - Their onset and end
- d) Their frequency of occurrence
- e) Methods of calculation of the impacts
  - Methodology for preparation of Drought Preparedness Plans.