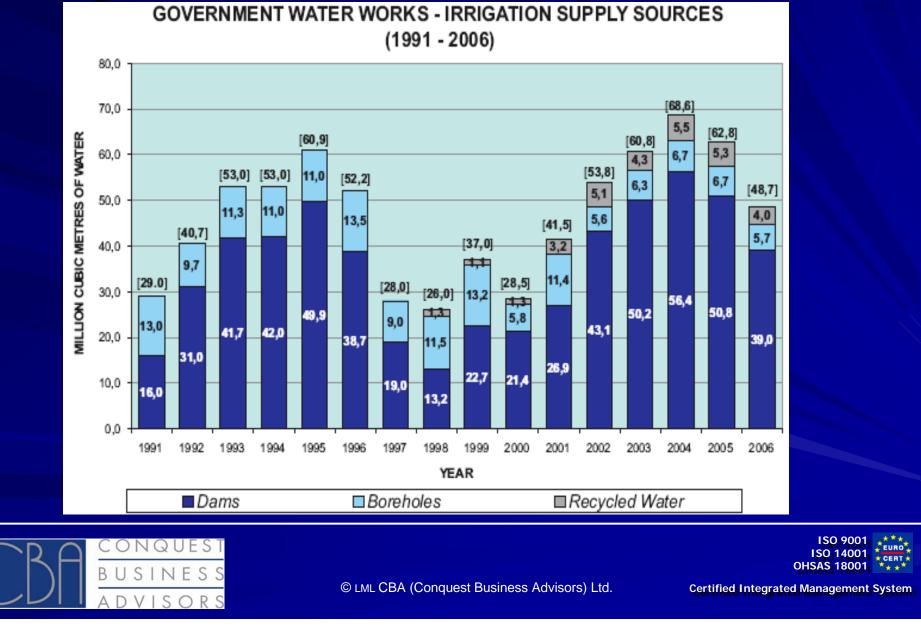

#### **Treated Waste Water Reused**

| Total treated waste water reused (10^6 m3/year) |                   |          |          |               |  |  |
|-------------------------------------------------|-------------------|----------|----------|---------------|--|--|
| Year<br>1990 to 2007                            | Source 1          | Source 2 | Source 3 | Other sources |  |  |
| 1990 - 1997                                     | No Data Available |          |          |               |  |  |
| 1998                                            |                   | 1.3      |          |               |  |  |
| 1999                                            |                   | 1.1      |          |               |  |  |
| 2000                                            |                   | 1.3      |          |               |  |  |
| 2001                                            |                   | 3.2      |          |               |  |  |
| 2002                                            |                   | 5.1      |          |               |  |  |
| 2003                                            |                   | 4.3      |          |               |  |  |
| 2004                                            |                   | 5.5      |          |               |  |  |
| 2005                                            |                   | 5.3      |          |               |  |  |
| 2006                                            |                   | 4.0      |          |               |  |  |
| 2007                                            |                   |          |          |               |  |  |

Source: Water Development Department

**Certified Integrated Management System** 

ISO 9001 ISO 14001 OHSAS 18001

#### Treated waste water reused GOVERNMENT WATER WORKS - IRRIGATION SUPPLY SOURCES

© LML CBA (Conquest Business Advisors) Ltd.

USI

NE

B