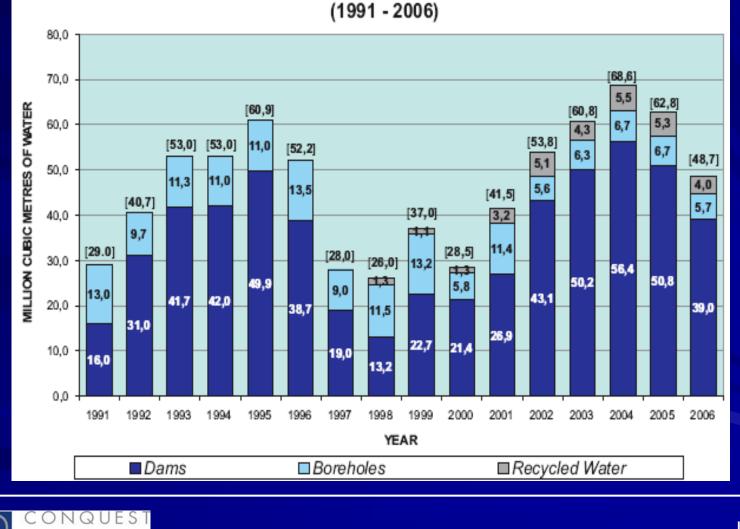

#### **Treated Waste Water Reused**

| Total treated waste water reused (10^6 m3/year) |                   |          |          |               |  |  |
|-------------------------------------------------|-------------------|----------|----------|---------------|--|--|
| Year<br>1990 to 2007                            | Source 1          | Source 2 | Source 3 | Other sources |  |  |
| 1990 - 1997                                     | No Data Available |          |          |               |  |  |
| 1998                                            |                   | 1.3      |          |               |  |  |
| 1999                                            |                   | 1.1      |          |               |  |  |
| 2000                                            |                   | 1.3      |          |               |  |  |
| 2001                                            |                   | 3.2      |          |               |  |  |
| 2002                                            |                   | 5.1      |          |               |  |  |
| 2003                                            |                   | 4.3      |          |               |  |  |
| 2004                                            |                   | 5.5      |          |               |  |  |
| 2005                                            |                   | 5.3      |          |               |  |  |
| 2006                                            |                   | 4.0      |          |               |  |  |
| 2007                                            |                   |          |          |               |  |  |

Source: Water Development Department

**Certified Integrated Management System** 

ISO 9001 ISO 14001 OHSAS 18001

#### Treated waste water reused GOVERNMENT WATER WORKS - IRRIGATION SUPPLY SOURCES

© LML CBA (Conquest Business Advisors) Ltd.

USI

NE

B