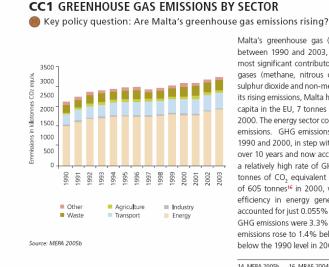

me hydrologic events /year | 5 potential of usefulness if considered together with other indicators |
| Annual average of                         | n/a inland surface waters                                              |
| surface water                             | 5 Applicable for sea waters                                            |
| temperature                               |                                                                        |

## **Additional Comments**

 Additional indicators for measuring extreme hydrologic events do not exist at the moment. However, this situation will change with the Flood Water Directive, which will soon come into force

OF THE ENVIRONMENT 2005

 Climate change as a national indicator is assessed more in terms of greenhouse gas emissions



Malta's greenhouse gas (GHG) emissions rose by more than 44% between 1990 and 2003, with CO, (carbon dioxide) being by far the most significant contributor, in comparison with the other greenhouse gases (methane, nitrous oxide, nitrogen dioxide, carbon monoxide, sulphur dioxide and non-methane volatile organic compounds).14 Despite its rising emissions, Malta had one of the lowest GHG emission rates per capita in the EU, 7 tonnes compared to the EU average of 11 tonnes in 2000. The energy sector contributes approximately 63% of Malta's GHG emissions. GHG emissions from transport increased steadily between 1990 and 2000, in step with rising vehicle numbers. They grew by 45% over 10 years and now account for 20% of total emissions. 15 Malta has a relatively high rate of GHG emissions per u