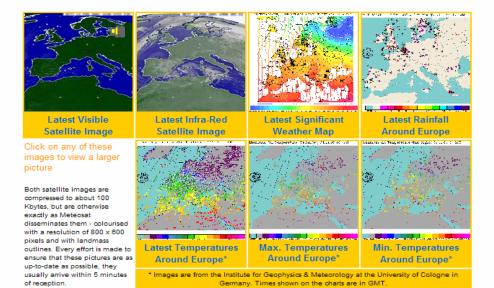

#### \* Chart and satellite data

Satellite data: Latest at Mediterranean and European level

Hourly cloud cover and weather data