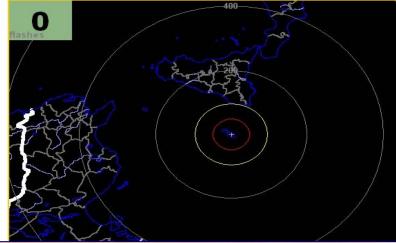

#### **Records of Extreme Weather**

- Mean Weather Records | Extreme Weather Records
- WIND RECORDS (since 1996) | WIND GUSTS -Maximum

Naxxar: 0.0 mm

Paola: 0.0 mm

Qormi: 0.0 mm Rabat: 0.0 mm