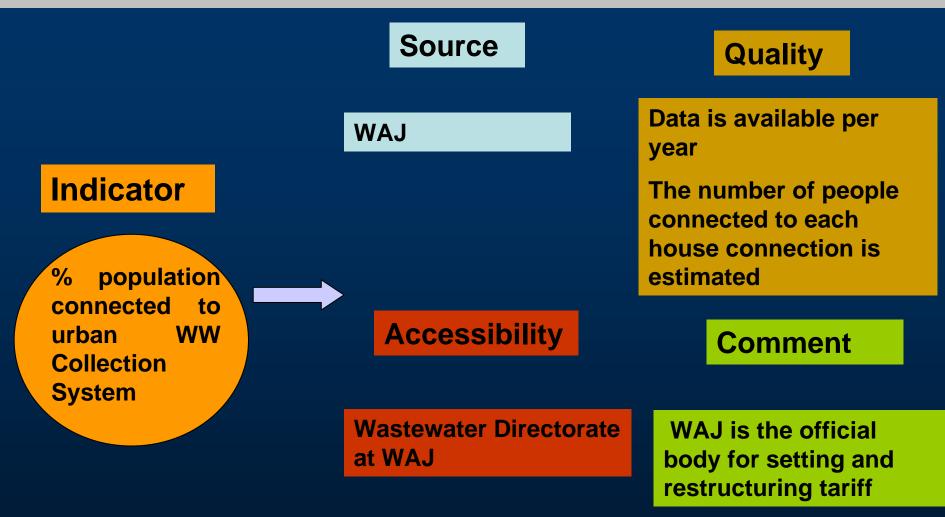

Systeme Euro-Mediterraneen d'Information sur les Savoir-Faire dans le Domaine de l'Eau



EURO-MEDITERRANEAN INFORMATION SYSTEM ON KNOW-HOW IN THE WATER SECTOR



Feasibility Study on the Mediterranean Water Observation Mechanism Experts Workshop

# Priority Topics Water Supply and Sanitation WSS

**Prepared by Eng. Lana Naber** 





### Data Sources/ Cont'd



# Data Sources/ Cont'd



# Data Sources/ Cont'd



# **MSSD Indicator**



# **MSSD Indicator**



#### Quality

Water use data is available in the following format;
an oracle database Water Information System WIS
National water master
plan data excel tables
Billed water data is
available in X7 and cobol format
Irrigated areas is
available in WMIS at JVA
and in excel tables at DOS

#### Comment

Industrial water efficiency index is not used

# **General Comments and Difficulties**

Official letters are needed for data requests

More than one source of info – redundancy of data sources

Takes time to get data

No standard data flows for data exchange and sharing

Some data is still available in hard copies

Thank You