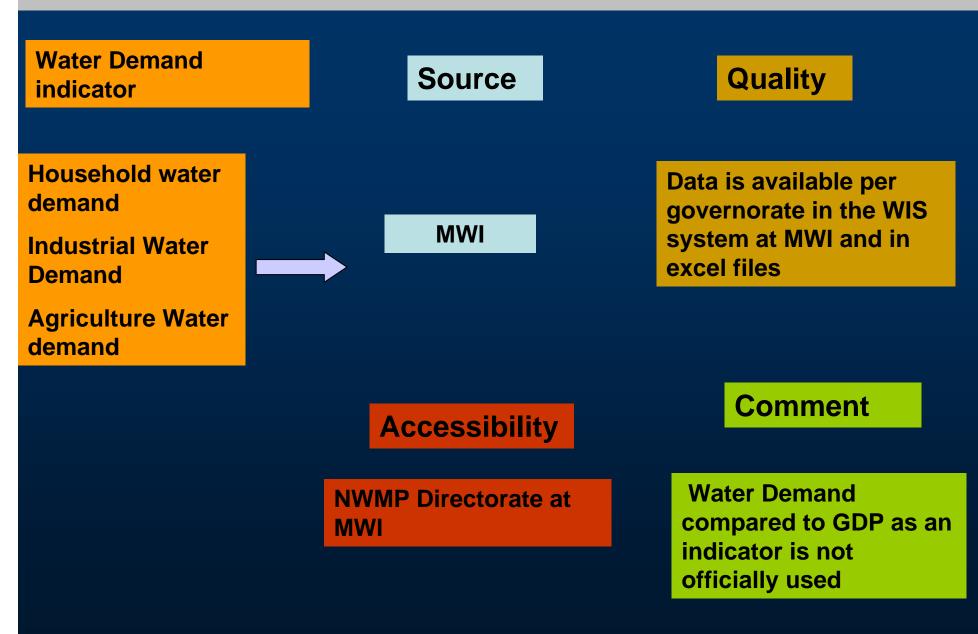

#### Quality

Water use data is available in the following format;
an oracle database Water Information System WIS
National water master
plan data excel tables
Billed water data is
available in X7 and cobol format
Irrigated areas is
available in WMIS at JVA
and in excel tables at DOS

#### Comment

Industrial water efficiency index is not used