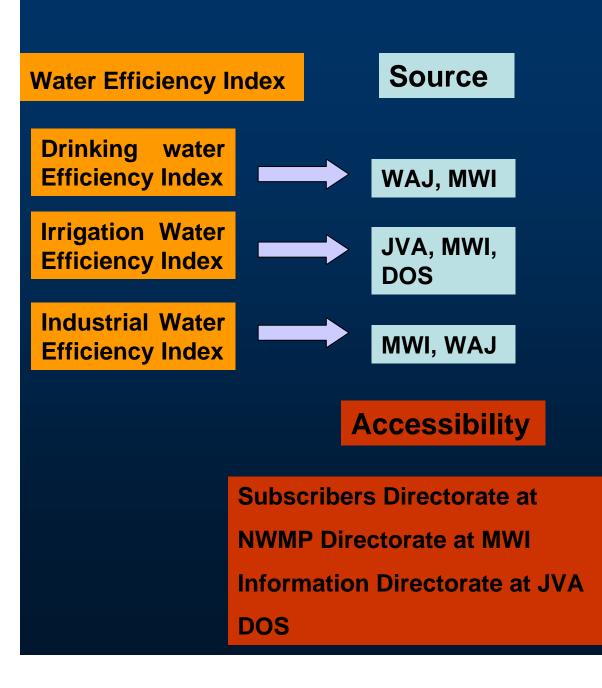

Systeme Euro-Mediterraneen d'Information sur les Savoir-Faire dans le Domaine de l'Eau



EURO-MEDITERRANEAN INFORMATION SYSTEM ON KNOW-HOW IN THE WATER SECTOR



Feasibility Study on the Mediterranean Water Observation Mechanism Experts Workshop

# Priority Topics Water Supply and Sanitation WSS

**Prepared by Eng. Lana Naber** 





### Data Sources/ Cont'd



# Data Sources/ Cont'd



# Data Sources/ Cont'd



# **MSSD Indicator**



# **MSSD Indicator**



#### Quality

Water use data is available in the following format;
an oracle database Water Information System WIS
National water master
plan data excel tables
Billed water data is
available in X7 and cobol format
Irrigated areas is
available in WMIS at JVA
and in excel tables at DOS

#### Comment

Industrial water efficiency index is not used

# **General Comments and Difficulties**

Official letters are needed for data requests

More than one source of info – redundancy of data sources

Takes time to get data

No standard data flows for data exchange and sharing

Some data is still available in hard copies

Thank You