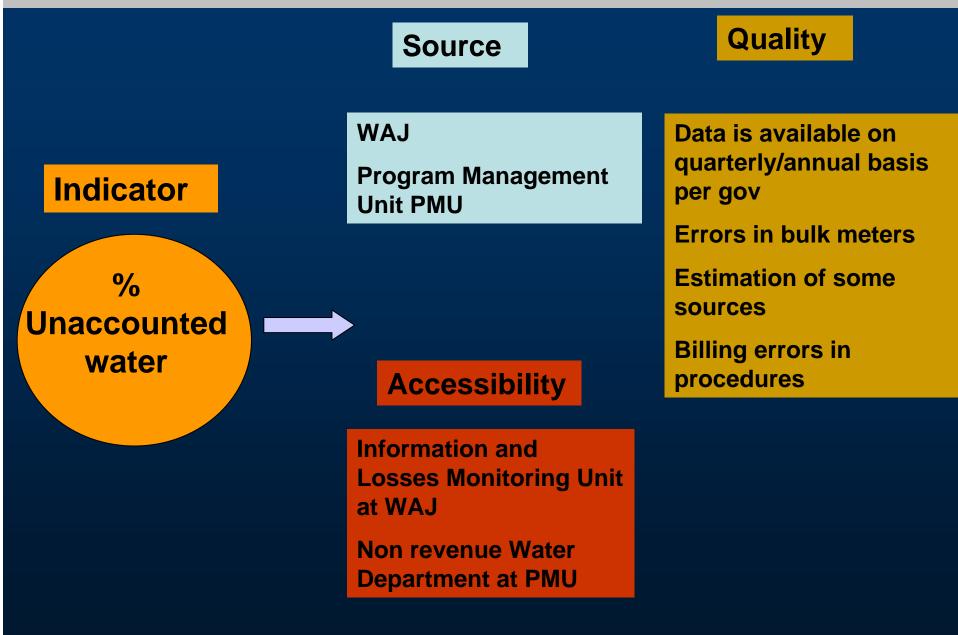

Systeme Euro-Mediterraneen d'Information sur les Savoir-Faire dans le Domaine de l'Eau



EURO-MEDITERRANEAN INFORMATION SYSTEM ON KNOW-HOW IN THE WATER SECTOR



Feasibility Study on the Mediterranean Water Observation Mechanism Experts Workshop

# Priority Topics Water Supply and Sanitation WSS

**Prepared by Eng. Lana Naber** 





### Data Sources/ Cont'd



# Data Sources/ Cont'd



# Data Sources/ Cont'd



# **MSSD Indicator**



# **MSSD Indicator**



#### Quality

Water use data is available in the following format;
an oracle database Water Information System WIS
National water master
plan data excel tables
Billed water data is
available in X7 and cobol format
Irrigated areas is
available in WMIS at JVA
and in excel tables at DOS

#### Comment

Industrial water efficiency index is not used

# **General Comments and Difficulties**

Official letters are needed for data requests

More than one source of info – redundancy of data sources

Takes time to get data

No standard data flows for data exchange and sharing

Some data is still available in hard copies

Thank You