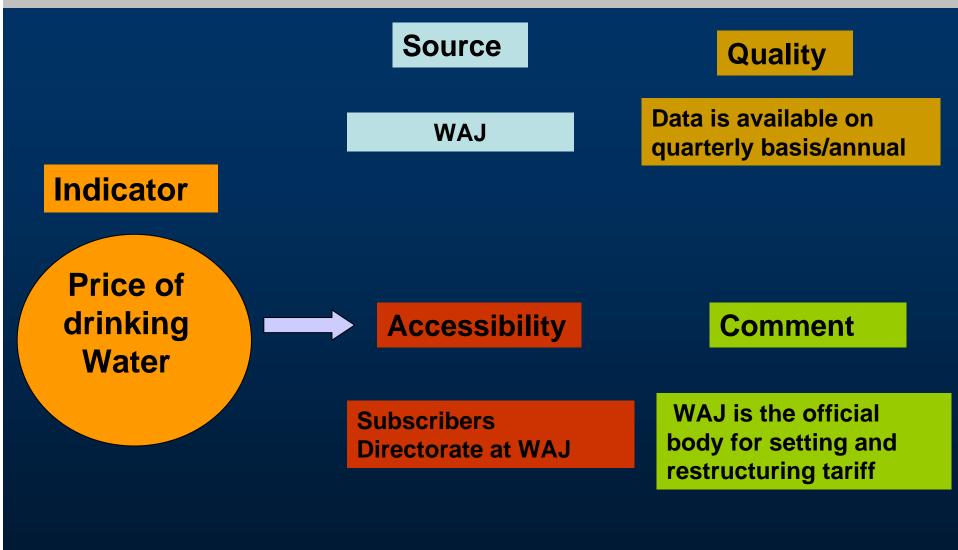

Systeme Euro-Mediterraneen d'Information sur les Savoir-Faire dans le Domaine de l'Eau



EURO-MEDITERRANEAN INFORMATION SYSTEM ON KNOW-HOW IN THE WATER SECTOR



Feasibility Study on the Mediterranean Water Observation Mechanism Experts Workshop

# Priority Topics Water Supply and Sanitation WSS

**Prepared by Eng. Lana Naber** 





### Data Sources/ Cont'd



# Data Sources/ Cont'd



# Data Sources/ Cont'd



# **MSSD Indicator**



# **MSSD Indicator**



#### Quality

Water use data is available in the following format;
an oracle database Water Information System WIS
National water master
plan data excel tables
Billed water data is
available in X7 and cobol format
Irrigated areas is
available in WMIS at JVA
and in excel tables at DOS

#### Comment

Industrial water efficiency index is not used

# **General Comments and Difficulties**

Official letters are needed for data requests

More than one source of info – redundancy of data sources

Takes time to get data

No standard data flows for data exchange and sharing

Some data is still available in hard copies

Thank You