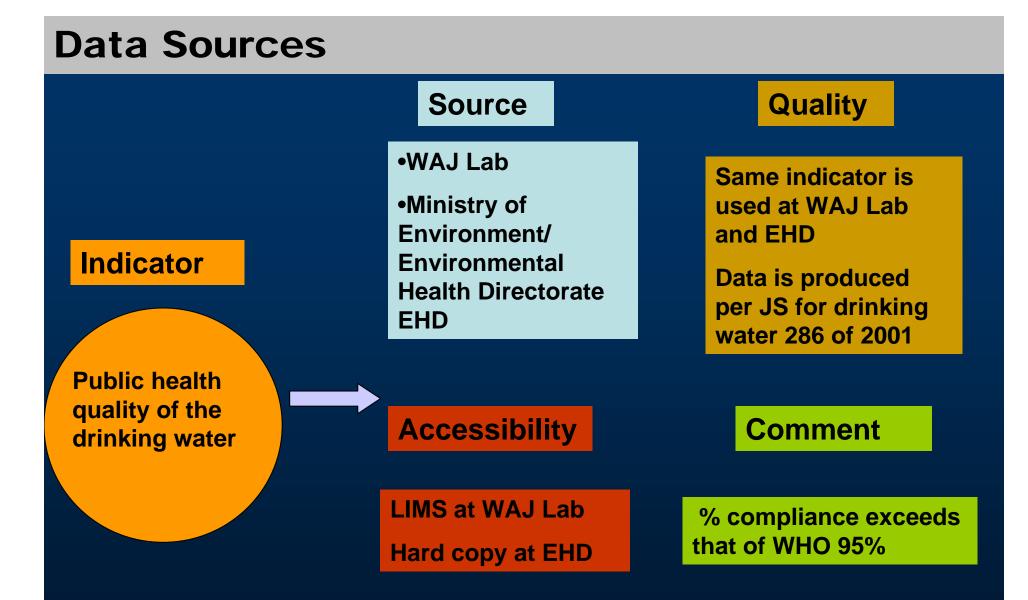

Systeme Euro-Mediterraneen d'Information sur les Savoir-Faire dans le Domaine de l'Eau



EURO-MEDITERRANEAN INFORMATION SYSTEM ON KNOW-HOW IN THE WATER SECTOR



Feasibility Study on the Mediterranean Water Observation Mechanism Experts Workshop

# Priority Topics Water Supply and Sanitation WSS

**Prepared by Eng. Lana Naber** 





### Data Sources/ Cont'd



# Data Sources/ Cont'd



# Data Sources/ Cont'd



# **MSSD Indicator**



# **MSSD Indicator**



#### Quality

Water use data is available in the following format;
an oracle database Water Information System WIS
National water master
plan data excel tables
Billed water data is
available in X7 and cobol format
Irrigated areas is
available in WMIS at JVA
and in excel tables at DOS

#### Comment

Industrial water efficiency index is not used

# **General Comments and Difficulties**

Official letters are needed for data requests

More than one source of info – redundancy of data sources

Takes time to get data

No standard data flows for data exchange and sharing

Some data is still available in hard copies

Thank You