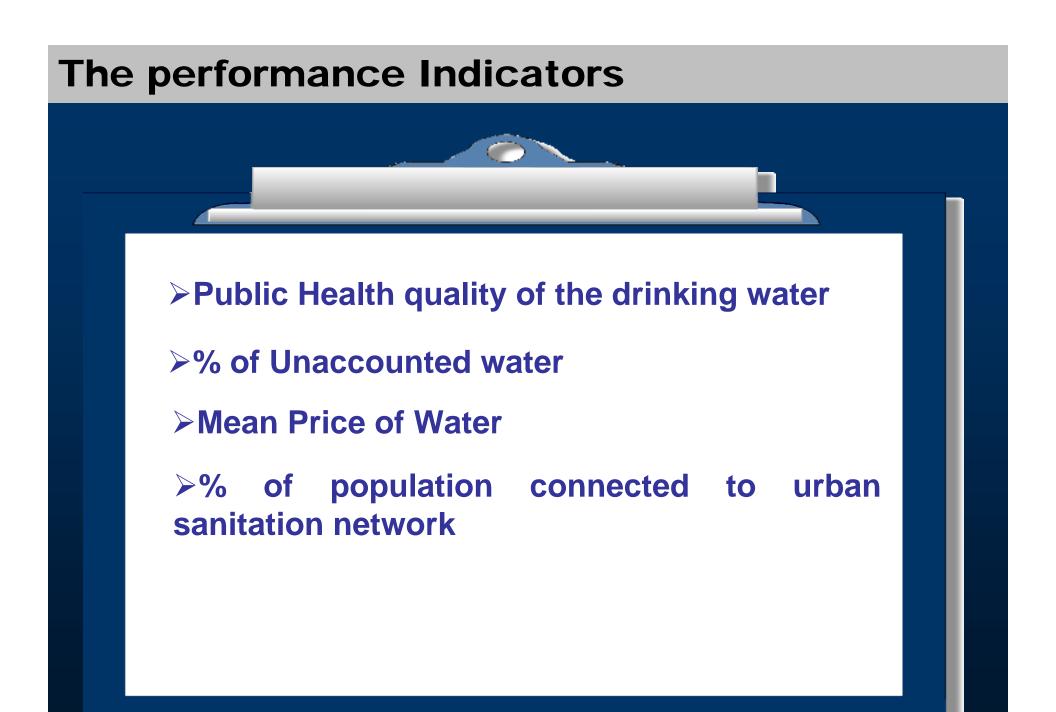

Systeme Euro-Mediterraneen d'Information sur les Savoir-Faire dans le Domaine de l'Eau



EURO-MEDITERRANEAN INFORMATION SYSTEM ON KNOW-HOW IN THE WATER SECTOR



Feasibility Study on the Mediterranean Water Observation Mechanism Experts Workshop

# Priority Topics Water Supply and Sanitation WSS

**Prepared by Eng. Lana Naber** 





### Data Sources/ Cont'd



# Data Sources/ Cont'd



# Data Sources/ Cont'd



# **MSSD Indicator**



# **MSSD Indicator**



#### Quality

Water use data is available in the following format;
an oracle database Water Information System WIS
National water master
plan data excel tables
Billed water data is
available in X7 and cobol format
Irrigated areas is
available in WMIS at JVA
and in excel tables at DOS

#### Comment

Industrial water efficiency index is not used

# **General Comments and Difficulties**

Official letters are needed for data requests

More than one source of info – redundancy of data sources

Takes time to get data

No standard data flows for data exchange and sharing

Some data is still available in hard copies

Thank You